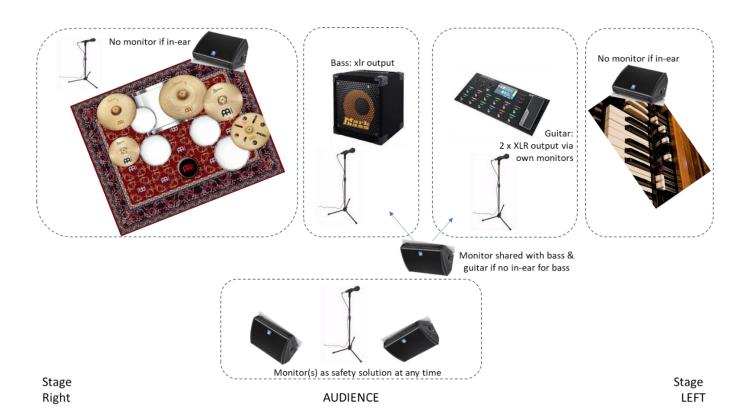

### Jo Moens - drums

- ✓ 1x mic bass drum
- ✓ 1x Mic voor snare drum (SM57)
- ✓ (Optional) bottom mic snare
- ✓ 1x mic rack tom
- ✓ 2x mic floor tom
- ✓ 1x mic hi-hat
- ✓ 2x overhead mic cymbals
- ✓ Monitor line for in-ear amp
- ✓ Line out Porter & Davis seat
- ✓ A microphone for backing vocals!

### Steven D'Hondt - bass

- ✓ 1x XLR into bass amp
- ✓ A microphone for backing vocals!
- ✓ Monitoring: 1 monitor or "in ear"

## Yves Raveydts – lead vocals

- ✓ 1 x lead mic (own Sennheiser 840)
- ✓ Monitoring: 1 monitor or "in ear"

## Geert Vanvaerenbergh - guitars

- ✓ Plays stereo
- ✓ 2 XLR's via own headrush monitoring
  - o Two monitors have each own XLR output L & R
- ✓ A microphone for backing vocals!
- ✓ Monitoring: "in ear" or using monitor of bass player
  - o If monitors for bass: due to own monitoring via Headrush monitors: guitars go just enough for bass player to hear guitars.

## Stage Plan

- ✓ Grounding: minimal 2 separate of min. 16 Ampere with 2 seperate outputs
- ✓ Output 1
  - o Amps and instruments
- ✓ Output 2
  - o Lights and amps of PA
- √ 7 grounded wall or mobile outlets on stage
- ✓ Stage 8m x 4m
  - o Height minimal 50 cm
- ✓ Extra drum stage desirable but not mandatory
  - o Minimal 2m x 2m x 50 cm