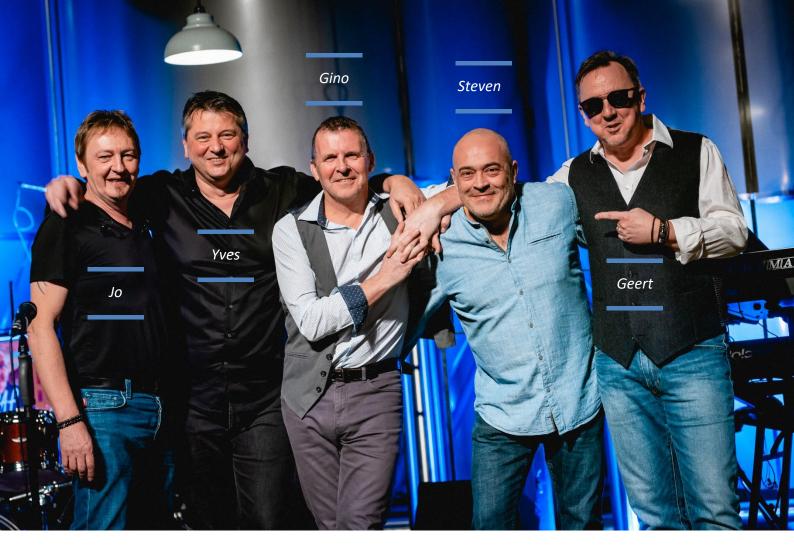

Bluestooth performs with 5 musicians

Yves Raveydts – vocals

Jo Moens – drums & vocals

Steven D'Hondt – bass & vocals

Gino Cam Cole – hammond

Geert Vanvaerenbergh – guitars & vocals